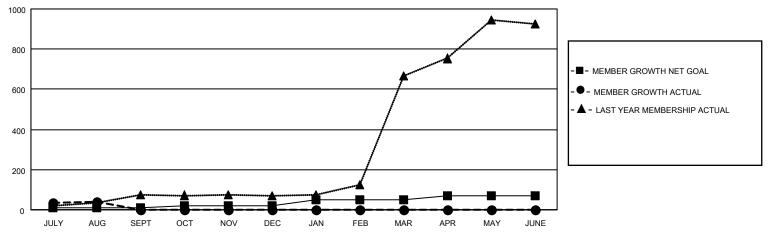

#### GOALS AND ACTUAL MEMBERS CUMULATIVE

| DROPPED CLUBS: 0 |    | 9 CLUBS OF 76 ADDED 1 OR<br>MORE NEW MEMBERS | GENDER DISTRIBUTION                 |                |  |
|------------------|----|----------------------------------------------|-------------------------------------|----------------|--|
|                  |    | WORE NEW WEWBERS                             | MALE                                | 1,414 (43.67%) |  |
|                  |    |                                              | FEMALE 1,821 (56.24%)               |                |  |
| DROPPED MEMBERS  |    |                                              | NON BINARY                          | 0 (0.00%)      |  |
|                  |    |                                              | PREFER NOT TO ANSWER 3 (0.09%)      |                |  |
| DECEASED         | 3  |                                              |                                     | , ,            |  |
| CLUB CANCELLED   | 0  | CLICK HERE FOR CUMULATIVE                    | TOTAL FAMILY UNIT MEMBERS           | 1,279          |  |
| OTHER            | 21 | MEMBERSHIP DATA                              |                                     |                |  |
| TOTAL            | 24 |                                              | FAMILY MEMBERS PAYING HALF DUES 856 |                |  |
|                  |    |                                              |                                     |                |  |

## District 301D2

| Clubs  RESULTS FOR 2022-2023 |   |   |   | Members RESULTS FOR 2022-2023 |    |    |    |
|------------------------------|---|---|---|-------------------------------|----|----|----|
|                              |   |   |   |                               |    |    |    |
| JULY/AUG/SEPT                | 1 | 0 | 0 | JULY/AUG/SEPT                 | 10 | 65 | 24 |
| OCT/NOV/DEC                  | 3 | 0 | 0 | OCT/NOV/DEC                   | 10 | 0  | 0  |
| JAN/FEB/MAR                  | 4 | 0 | 0 | JAN/FEB/MAR                   | 30 | 0  | 0  |
| APR/MAY/JUNE                 | 4 | 0 | 0 | APR/MAY/JUNE                  | 20 | 0  | 0  |