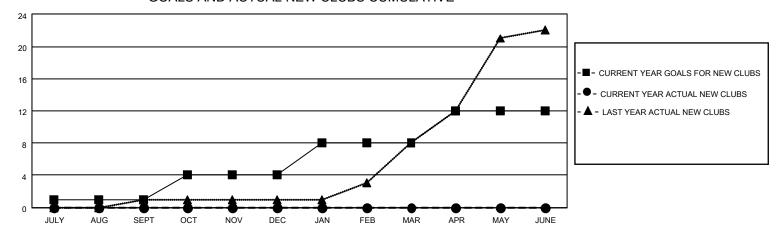

#### GOALS AND ACTUAL NEW CLUBS CUMULATIVE

## District 301D2

| Clubs  RESULTS FOR 2022-2023 |   |   |   | Members RESULTS FOR 2022-2023 |    |    |    |
|------------------------------|---|---|---|-------------------------------|----|----|----|
|                              |   |   |   |                               |    |    |    |
| JULY/AUG/SEPT                | 1 | 0 | 0 | JULY/AUG/SEPT                 | 10 | 65 | 24 |
| OCT/NOV/DEC                  | 3 | 0 | 0 | OCT/NOV/DEC                   | 10 | 0  | 0  |
| JAN/FEB/MAR                  | 4 | 0 | 0 | JAN/FEB/MAR                   | 30 | 0  | 0  |
| APR/MAY/JUNE                 | 4 | 0 | 0 | APR/MAY/JUNE                  | 20 | 0  | 0  |